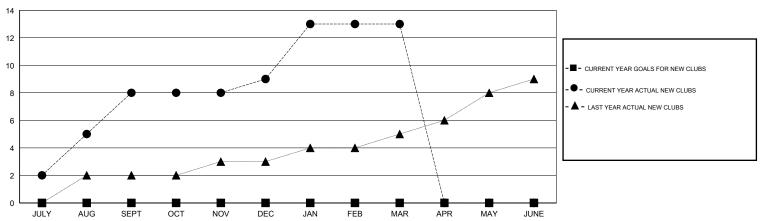

#### GOALS AND ACTUAL NEW CLUBS CUMULATIVE

## GMT: Mahesh Pasqual LOCATION INDIA GMT CA 6

| Clubs                       |                       |           |                  |                  |  |  |
|-----------------------------|-----------------------|-----------|------------------|------------------|--|--|
|                             | RESULTS FOR 2014-2015 |           |                  |                  |  |  |
| QUARTER                     | NEW CLUB<br>GOAL      | NEW CLUBS | DROPPED<br>CLUBS | NET<br>GAIN/LOSS |  |  |
| JULY/AUG/SEPT OCT/NOV/DEC   | 0                     | 8<br>1    | 0                | 8<br>-2          |  |  |
| JAN/FEB/MAR<br>APR/MAY/JUNE | 0                     | 4<br>0    | 1                | 3<br>0           |  |  |