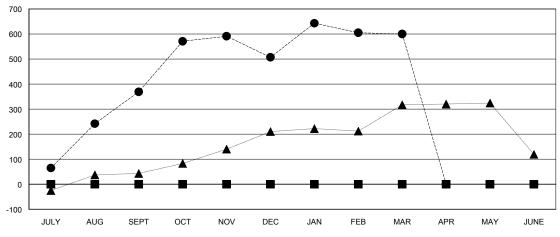

#### GOALS AND ACTUAL MEMBERS CUMULATIVE

| - CURRENT YEAR GOALS FOR NEW |  |
|------------------------------|--|
| MEMBERS                      |  |

CURRENT YEAR ACTUAL MEMBERS

- ▲ - LAST YEAR ACTUAL MEMBERS

|                           |                       | Members                             |                    |                  |  |  |  |
|---------------------------|-----------------------|-------------------------------------|--------------------|------------------|--|--|--|
|                           | RESULTS FOR 2014-2015 |                                     |                    |                  |  |  |  |
| QUARTER                   | NEW MEMBER<br>GOAL    | CHARTER AND<br>NEW MEMBERS<br>ADDED | DROPPED<br>MEMBERS | NET<br>GAIN/LOSS |  |  |  |
| JULY/AUG/SEPT OCT/NOV/DEC | 0                     | 471<br>300                          | 102<br>162         | 369<br>138       |  |  |  |
| JAN/FEB/MAR  APR/MAY/JUNE | 0                     | 180                                 | 87<br>0            | 93               |  |  |  |